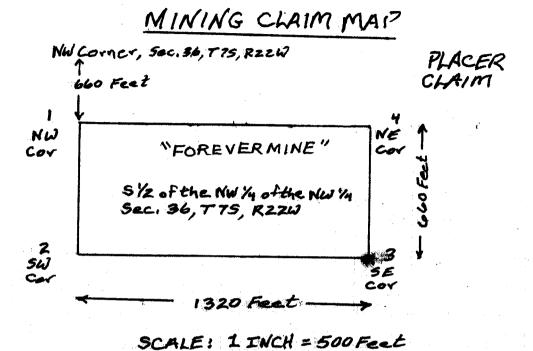

| Line<br>No. | AMC<br>NUMBER | CLAIM/SITE NAME | COUNTY RECORDER DATA (If available) | TWP | RNG | SEC |
|-------------|---------------|-----------------|-------------------------------------|-----|-----|-----|
| 1           | 449476        | FOREVER MINE    | 2018-03432                          | 750 | 22W | 36  |
| 2           |               |                 |                                     | 1   |     | 30  |
| 3           |               |                 |                                     |     |     |     |
| 4           |               |                 |                                     |     |     |     |
| 5           |               |                 |                                     |     |     |     |
| 6           |               |                 |                                     |     |     |     |
| 7           |               |                 |                                     |     |     |     |
| 8           |               |                 |                                     |     |     |     |
| 9           |               |                 |                                     |     |     |     |
| 10          |               |                 |                                     |     |     |     |

2018-03432 MINING CLAIM
02/08/2018 02:35:27 PM Pages: 2 Fees: \$10.00
Requested By:DOUGLAS THOMAS
Recorded By: mlopez
Robyn Stallworth Pouquette County Recorder, YUMA County AZ